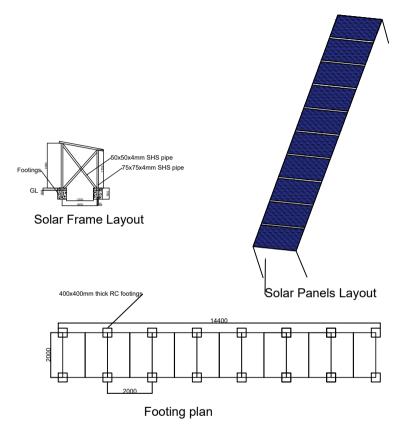

|  | Note                                                                                                                |         |                        |                      |             |                  |
|--|---------------------------------------------------------------------------------------------------------------------|---------|------------------------|----------------------|-------------|------------------|
|  | All the dimension are in mm unless otherwise Specified                                                              |         |                        |                      |             |                  |
|  | The total Solar panels is 14 with 3.5kw for each C-30 concrete will used for concrete footing works                 | Project | Location               | Drawing title        | Drawing by  | Mohamed A Duale  |
|  |                                                                                                                     |         |                        |                      | Reviewed by | Yahye Omer       |
|  |                                                                                                                     |         |                        |                      |             |                  |
|  | <ol> <li>All the levels and dimensions to be checked on the site before any building<br/>work commences.</li> </ol> | ARP     | Odweyne,<br>Somaliland | Solar system Details | Approved by | Wycliffe O.owino |
|  | 5. All work to be strictly in accordance with standard specification and notes                                      |         |                        |                      | Date        | 21/12/2024       |