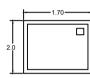

## DESIGN - GROUND WATER TANK - 5.44m3

Top \_ View

## - Drawing Title: High Level Water Tank Of 5m3 Capacity ( 2.0 m of Height).

- -Not scaled and all measurements are in a metre unless specified other wise
- This drawing should be read vis-a-vis to the BoQ
- The constructions will be implemented strictly based on this design. No changes will be made with out the consent of the responsible engineer