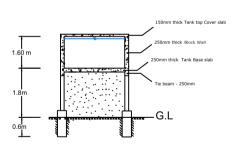

## Foundation\_Layout

Water tank\_ Eleavation

| Client:<br>GREDO                    | Sheet No#: | Sheeet Title: Foundation - Layout & Elevations |           |
|-------------------------------------|------------|------------------------------------------------|-----------|
| Location:  Baidoa District- Somalia | 1          | Drawn by:<br>ENG ADAN                          | Check by: |
|                                     |            |                                                |           |

## - Drawing Title: High Level Water Tank Of 5m3 Capacity ( 2.0 m of Height).

- -Not scaled and all measurements are in a metre unless specified other wise
- This drawing should be read vis-a-vis to the BoQ
- The constructions will be implemented strictly based on this design. No changes will be made with out the consent of the responsible engineer