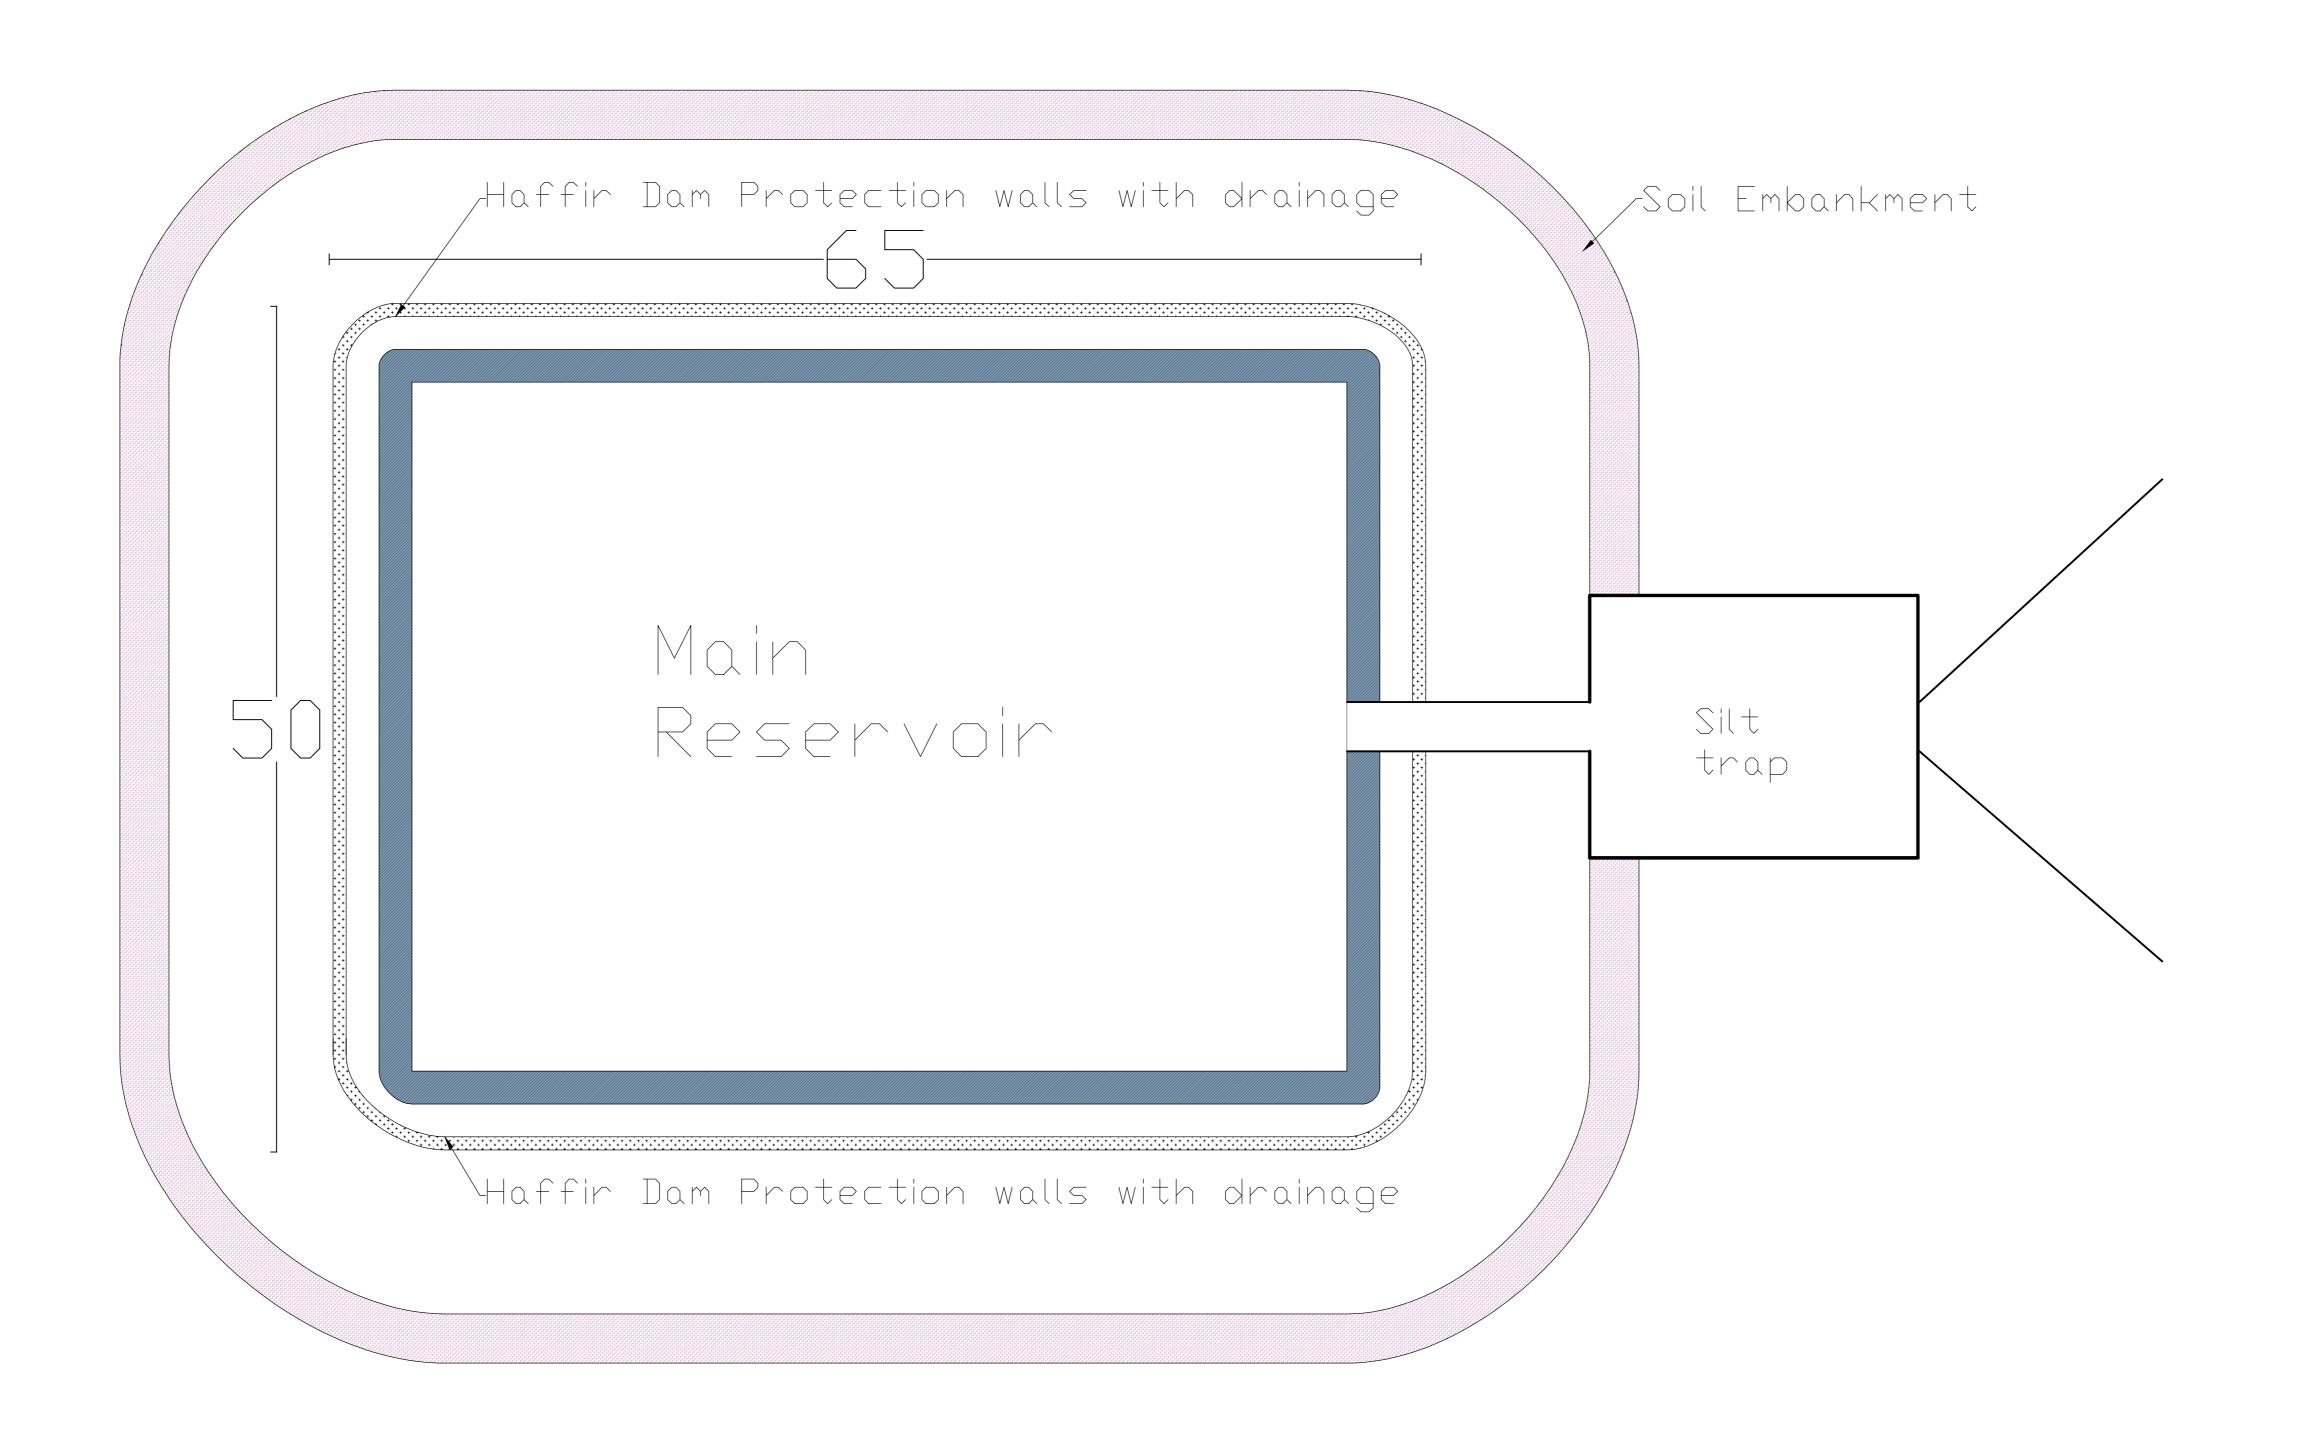

## Layout of Abidhere Haffir Dam.

Protection Structure and Drainage Ditch- Abidhere Haffir Dam.