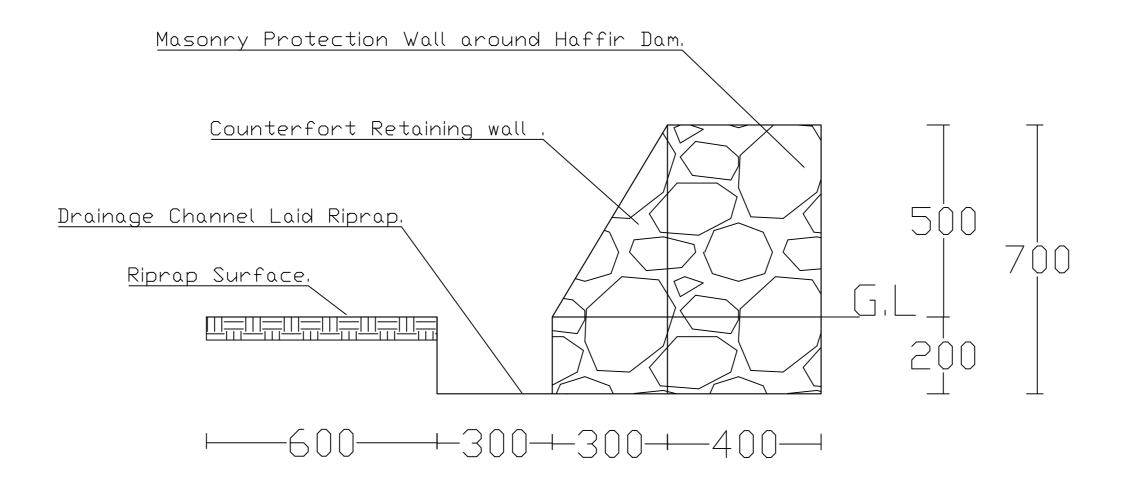

## Layout of Abidhere Haffir Dam.

Protection Structure and Drainage Ditch- Abidhere Haffir Dam.

## Notes

- 1. All dimensions are in mm unless otherwise stated.
- 2. Mix ratio for Masonry walls and Riprap should be 1:3.
- 3. Contractor should check and verify all dimension and slope before any work is done.